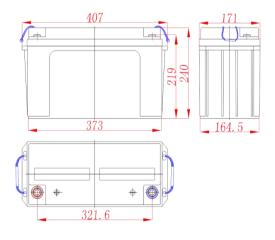

#### Dimension

#### Unit:mm

| 407±2mm | /                  | 16.02inch                                        |
|---------|--------------------|--------------------------------------------------|
| 171±2mm | /                  | 6.73inch                                         |
| 240±2mm | /                  | 9.45inch                                         |
| 240±2mm | /                  | 9.45inch                                         |
|         | 171±2mm<br>240±2mm | 407±2mm /<br>171±2mm /<br>240±2mm /<br>240±2mm / |