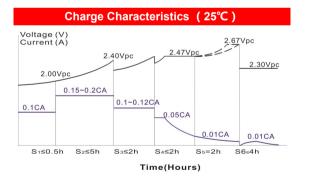

## **TNE12-150**

| opeointealer                           | •               |                                                                                                                                                                         |
|----------------------------------------|-----------------|-------------------------------------------------------------------------------------------------------------------------------------------------------------------------|
| Nominal Volta                          | ge              | 12V                                                                                                                                                                     |
| Rated<br>Capacity<br>(25°C)            | C20(1.80V/cell) | 150Ah                                                                                                                                                                   |
|                                        | C10(1.80V/cell) | 136Ah                                                                                                                                                                   |
|                                        | C5(1.75V/cell)  | 128Ah                                                                                                                                                                   |
|                                        | C3(1.70V/cell)  | 120Ah                                                                                                                                                                   |
|                                        | C2(1.70V/cell)  | 112Ah                                                                                                                                                                   |
| Container Material                     |                 | ABS (Flame-retardant ABSUL94-V0 is optional)                                                                                                                            |
| Operating<br>Temperature<br>Range      | Discharge       | -20 ~ +50°C                                                                                                                                                             |
|                                        | Charge          | 0 ~ +40°C                                                                                                                                                               |
|                                        | Storage         | -15 ~ +40°C                                                                                                                                                             |
|                                        | 40°C / 104°F    | 106%                                                                                                                                                                    |
| Capacity<br>Effected by<br>Temperature | 25°C / 77°F     | 100%                                                                                                                                                                    |
|                                        | 0°C / 32°F      | 86%                                                                                                                                                                     |
|                                        | -10°C / 14°F    | 65%                                                                                                                                                                     |
| Charge Method                          |                 | Please refer to the "Charge Characteristics (25°C) " below                                                                                                              |
| Monthly Self Discharge                 |                 | <3%, TNE series stored at 25 $^\circ\!\!C$ require a supplementary charge every six months, the charging interval would shrink when the ambient temperature went higher |
|                                        |                 |                                                                                                                                                                         |

#### Performance Curve

| Tianneng Battery Group Co., Ltd.        | Changxing Tianying Import & Export Co., Ltd.                 | www.tiannenggroup.com | Version:                     | V1.0                   | Release Date:         | 2016/7/1      |
|-----------------------------------------|--------------------------------------------------------------|-----------------------|------------------------------|------------------------|-----------------------|---------------|
| @2016 All right reserved by Tianneng Gr | oup: Trademarks and logos are the property of Tianneng Group | and its affiliates    | No.18th. Baogiao Road. Huaxi | i Industrial Zone of C | Changxing County, Zhe | eiiang, China |