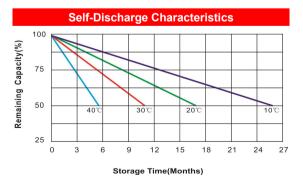

## **TNE12-150**

| opeointealer                           | •               |                                                                                                                                                                         |
|----------------------------------------|-----------------|-------------------------------------------------------------------------------------------------------------------------------------------------------------------------|
| Nominal Volta                          | ge              | 12V                                                                                                                                                                     |
| Rated<br>Capacity<br>(25°C)            | C20(1.80V/cell) | 150Ah                                                                                                                                                                   |
|                                        | C10(1.80V/cell) | 136Ah                                                                                                                                                                   |
|                                        | C5(1.75V/cell)  | 128Ah                                                                                                                                                                   |
|                                        | C3(1.70V/cell)  | 120Ah                                                                                                                                                                   |
|                                        | C2(1.70V/cell)  | 112Ah                                                                                                                                                                   |
| Container Material                     |                 | ABS (Flame-retardant ABSUL94-V0 is optional)                                                                                                                            |
| Operating<br>Temperature<br>Range      | Discharge       | -20 ~ +50°C                                                                                                                                                             |
|                                        | Charge          | 0 ~ +40°C                                                                                                                                                               |
|                                        | Storage         | -15 ~ +40°C                                                                                                                                                             |
|                                        | 40°C / 104°F    | 106%                                                                                                                                                                    |
| Capacity<br>Effected by<br>Temperature | 25°C / 77°F     | 100%                                                                                                                                                                    |
|                                        | 0°C / 32°F      | 86%                                                                                                                                                                     |
|                                        | -10°C / 14°F    | 65%                                                                                                                                                                     |
| Charge Method                          |                 | Please refer to the "Charge Characteristics (25°C) " below                                                                                                              |
| Monthly Self Discharge                 |                 | <3%, TNE series stored at 25 $^\circ\!\!C$ require a supplementary charge every six months, the charging interval would shrink when the ambient temperature went higher |
|                                        |                 |                                                                                                                                                                         |

#### Performance Curve

| Tianneng Battery Group Co., Ltd.        | Changxing Tianying Import & Export Co., Ltd.                 | www.tiannenggroup.com | Version:                     | V1.0                   | Release Date:         | 2016/7/1      |
|-----------------------------------------|--------------------------------------------------------------|-----------------------|------------------------------|------------------------|-----------------------|---------------|
| @2016 All right reserved by Tianneng Gr | oup: Trademarks and logos are the property of Tianneng Group | and its affiliates    | No.18th. Baogiao Road. Huaxi | i Industrial Zone of C | Changxing County, Zhe | eiiang, China |