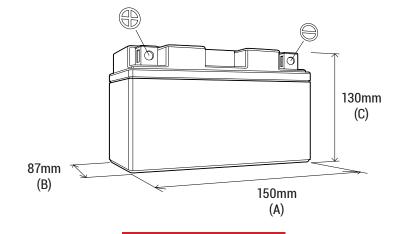

#### DIMENSIONS

Length (A):
Width (B):
Container height:
Total height (C):

150±2mm (5.91 in) 87±2mm (3.43 in) 130±2mm (5.12 in) 130±2mm (5.12 in)