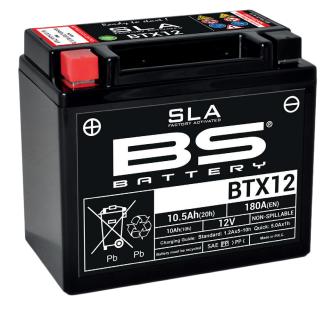

# REF BTX12

#### DIMENSIONS

Length (A):
Width (B):
Container height:
Total height (C):

150±2mm (5.91 in) 87±2mm (3.43 in) 130±2mm (5.12 in) 130±2mm (5.12 in)

#### WEIGHT

Battery (with acid):

Approx 3.99kg (8.79 lbs)