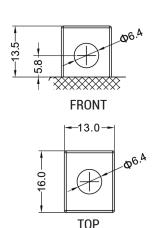

TED

### **SLA | READY TO START**

# REF BTX12





#### **TECHNOLOGY**

- Designed according to AGM technology (Absorbed acid)
- VRLA battery type
- Activated and pre-charged batteries
- Homologated by OEM

#### **FEATURES**

- AGM construction (Absorbed Glass Material)
- VRLA battery (Valve Regulated Lead Acid)
- Factory activated
- Environmentally friendly, spillproof design
- Multi-positional fitment
- Absolutely Maintenance free
- Sealed, no gas emission through venting hole (under normal operation)
- · Ready & Easy to use
- · No acid handling Very safe
- · Increased power & Extended life
- Extreme vibration resistance

#### DIMENSIONS

Length (A):
Width (B):
Container height:
Total height (C):

150±2mm (5.91 in) 87±2mm (3.43 in) 130±2mm (5.12 in) 130±2mm (5.12 in)



#### TERMINALS





#### UPGRADE FOR

BTX12-BS

#### WEIGHT

Battery (with acid):

Approx 3.99kg (8.79 lbs)

#### MOUNTING ANGLE