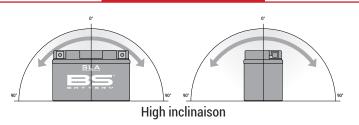

bsorbed acid)
- VRLA battery type
- Activated and pre-charged batteries
- Homologated by OEM

#### **FEATURES**

- AGM construction (Absorbed Glass Material)
- VRLA battery (Valve Regulated Lead Acid)
- Factory activated
- Environmentally friendly, spillproof design
- Multi-positional fitment
- Absolutely Maintenance free
- Sealed, no gas emission through venting hole (under normal operation)
- · Ready & Easy to use
- · No acid handling Very safe
- · Increased power & Extended life
- Extreme vibration resistance

#### DIMENSIONS

Length (A):
Width (B):
Container height:
Total height (C):

150±2mm (5.91 in) 87±2mm (3.43 in) 130±2mm (5.12 in) 130±2mm (5.12 in)



#### TERMINALS





#### UPGRADE FOR

BTX12-BS

#### WEIGHT

Battery (with acid):

Approx 3.99kg (8.79 lbs)

#### MOUNTING ANGLE