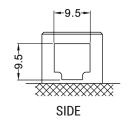

D

### **SLA | READY TO START**

# REF BTX12





#### **TECHNOLOGY**

- Designed according to AGM technology (Absorbed acid)
- VRLA battery type
- Activated and pre-charged batteries
- Homologated by OEM

#### **FEATURES**

- AGM construction (Absorbed Glass Material)
- VRLA battery (Valve Regulated Lead Acid)
- Factory activated
- Environmentally friendly, spillproof design
- Multi-positional fitment
- Absolutely Maintenance free
- Sealed, no gas emission through venting hole (under normal operation)
- · Ready & Easy to use
- · No acid handling Very safe
- · Increased power & Extended life
- Extreme vibration resistance

#### DIMENSIONS

Length (A):
Width (B):
Container height:
Total height (C):

150±2mm (5.91 in) 87±2mm (3.43 in) 130±2mm (5.12 in) 130±2mm (5.12 in)



#### TERMINALS





#### UPGRADE FOR

BTX12-BS

#### WEIGHT

Battery (with acid):

Approx 3.99kg (8.79 lbs)

#### MOUNTING ANGLE