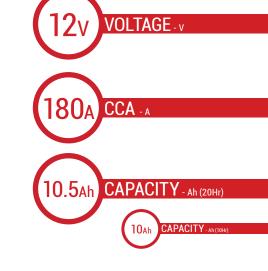

# REF BTX12

#### DIMENSIONS

Length (A):
Width (B):
Container height:
Total height (C):

150±2mm (5.91 in) 87±2mm (3.43 in) 130±2mm (5.12 in) 130±2mm (5.12 in)

#### WEIGHT

Battery (with acid):

Approx 3.99kg (8.79 lbs)